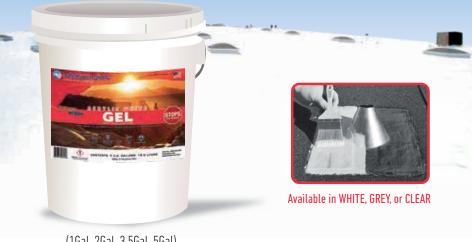

## **METACRYLICS ACRYLIC GEL**

Metacrylics Acrylic Gel is an elastomeric, liquid-applied flashing that permanently stops leaks over seams, scuppers, drains, wood blocks, wood sleepers, HVAC supports, HVAC Ducting joints, skylights, pitch pockets, parapet coping, gutters, vents, edge flashing, gravel stops, and other common leak areas.

# PERMANENT LEAK REPAIR

FOR ANY ROOF SURFACE —

(1Gal. 2Gal. 3.5Gal. 5Gal)

# **ADHERES TO ALL SURFACES**

METACRYLICS GEL PROVIDES STRONG ADHESION AND UV RESISTANCE FOR A DURABLE SEAL

## EASY APPLICATION

METACRYLICS GEL CAN BE USED ON VIRTUALLY ANY ROOF SURFACE AND CAN BE BRUSHED. ROLLED. OR TROWELED.

# NO ZINC OXIDE

LIKE ALL METACRYLICS PRODUCTS, METACRYLICS GEL IS FORMULATED WITH HIGH QUALITY RESINS AND WITHOUT ZINC OXIDE, ALLOWING FOR BETTER ADHESION, REDUCED CHALKING AND BREAKDOWN, AND ADDED FUNGICIDES