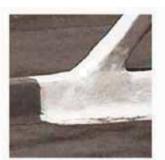

# **ADHERES TO ALL SURFACES**

METACRYLICS GEL PROVIDES STRONG ADHESION AND UV RESISTANCE FOR A DURABLE SEAL

## EASY APPLICATION

METACRYLICS GEL CAN BE USED ON VIRTUALLY ANY ROOF SURFACE AND CAN BE BRUSHED. ROLLED. OR TROWELED.