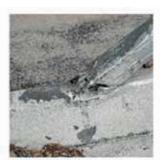

## **METACRYLICS ACRYLIC GEL**

Metacrylics Acrylic Gel is an elastomeric, liquid-applied flashing that permanently stops leaks over seams, scuppers, drains, wood blocks, wood sleepers, HVAC supports, HVAC Ducting joints, skylights, pitch pockets, parapet coping, gutters, vents, edge flashing, gravel stops, and other common leak areas.

Due to its excellent adhesion, Metacrylics Gel can be used over nearly any roofing surface including BUR Asphalt, Tar & Gravel, Granulated Capsheet, Metal, Concrete, Wood, Foam, EPDM, TPO, PVC, Stucco and previously coated surfaces.

Metacrylics Acrylic Gel can be used as part of a complete Metacrylics cool roof restoration system or as a maintenance or spot repair flashing solution over existing roofing surfaces.